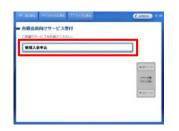

## ■スマートフォン・携帯電話でのQRコード表示方法

- ①携帯電話から「DISH//オフィシャルファンクラブ」にアクセス
- ②サイトトップに表示される「新規会員登録」をクリック
- ③「Loppi」による入会方法エリアにORコードが表示されます

①「Loppi」にQRコードをかざしてください。

②左記の画面が表示されましたら、「新規入会申込」をタッチ してください。

DISH//ファンクラブ入会ページが表示されますので、 画面の案内に従って、お手続きしてください。