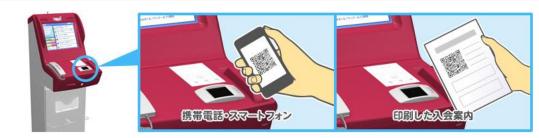

## 「Loppi」からの入会を簡単にお手続きできます。※右クリックで印刷することができます。

「Loppi」に下記のQRコードをかざすと、簡単に入会申込み画面を表示できます。 このページを印刷するか、スマートフォン・携帯電話からQRコードを表示させて、 全国のローソン・ミニストップに設置されているLoppi端末にかざしてください。

## ■スマートフォン・携帯電話でのQRコード表示方法

- ①携帯電話から「DISH//オフィシャルファンクラブ」にアクセス
- ②サイトトップに表示される「新規会員登録」をクリック
- ③「Loppi」による入会方法エリアにORコードが表示されます

①「Loppi」にQRコードをかざしてください。

②左記の画面が表示されましたら、「新規入会申込」をタッチ してください。

DISH//ファンクラブ入会ページが表示されますので、 画面の案内に従って、お手続きしてください。